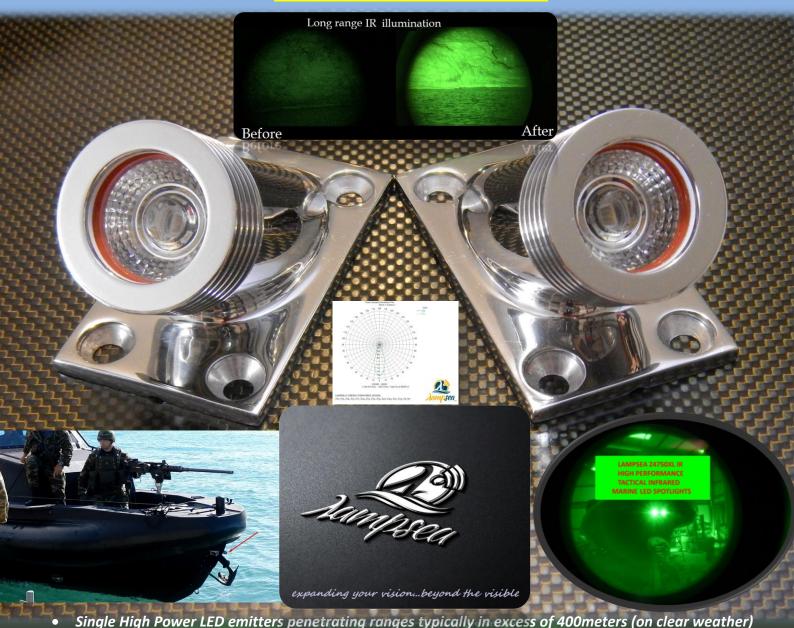

## World's Most Powerful Fixed Amphibious IR Long Range SS316L Tactical Marine LED Spotlights Z4750XLA IR / NSN:5850231146908

- 850nm to 940nm wavelength centroids availability
- Up to 12W power consumption per unit
- Maximum radiant flux 5.25Watts per unit
- Wireless PWM dimming (optional)
- Predicted lifetime in excess of 40KHours
- Nitrogen Gas charged LED chamber
- TIR 35° FWHM converging Borosilicate flameproof glass lens
- High performance heat exchanger-<u>Patented</u>
- Overheat protection
- IP68 up to 10Atm waterproof-<u>Patented</u>
- Stainless Steel aisi316L body alloy
- LxWxH 83x49x60mm @ 520gr total weight per spotlight

IR marine searchlight pair which has been designed and developed for long range infrared search & locate purposes usually needed by the Warfare Units, Law Enforcement Authorities, Coast Guard and many more...